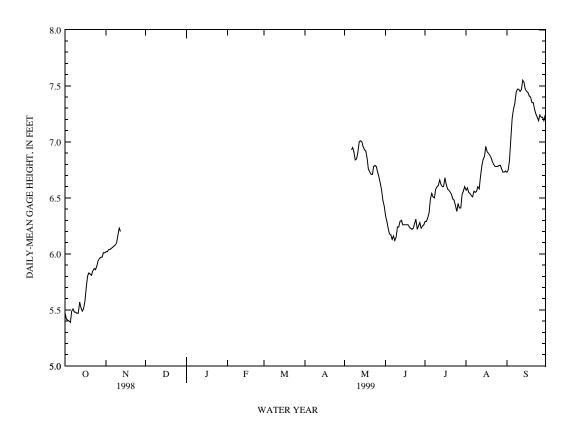

PERIOD OF RECORD. -- June 1998 to current year (no winter record).

GAGE.-- Water-stage recorder. Datum of gage 1,253.12 ft above sea level (levels by Boise de Forte Indian Reservation Surveys).

EXTREMES FOR PERIOD OF RECORD.--Maximum gage height, 7.60 ft., Sept. 13, 1999; maximum daily, 7.55 ft., Sept. 13, 1999; minimum gage height, 5.29 ft, Sept. 19, 1998; minimum daily, 5.37 ft, Sept. 19, 1998.

EXTREMES FOR CURRENT YEAR.--Maximum gage height, 7.60 ft, Sept. 13; maximum daily, 7.55 ft, Sept. 13; minimum gage height, 5.34 ft, Oct. 5; minimum daily, 5.39 ft, Oct. 5.

GAGE HEIGHT, FEET, WATER YEAR OCTOBER 1998 TO SEPTEMBER 1999 DAILY MEAN VALUES DAY OCT NOV DEC JAN FEB MAR APR MAY JUN JUL AUG SEP 5.47 6.02 6.34 6.29 6.57 6.73 5.42 6.02 6.29 6.29 6.59 3 5.41 6.04 ------------------6.23 6.32 6.55 6.83 \_\_\_ ------\_\_\_ ------4 5.40 6.04 6.18 6.37 6.54 7.03 5 5.39 6.05 6.17 6.49 6.52 7.21 6.06 6.93 6.54 7.29 6 5.49 6.13 6.51 5.51 6.07 6.95 6.16 6.51 8 5.48 6.08 \_\_\_ \_\_\_ \_\_\_ \_\_\_ \_\_\_ 6 91 6.12 6 50 6 55 7.44 6.15 7.47 5.48 6.10 6.84 6.58 6.56 5.47 7.47 10 6.16 6.85 6.24 6.60 6.60 11 5.47 6.23 6.90 6.24 6.61 6.58 7.45 6.20 7.00 6.66 13 5.52 \_\_\_ \_\_\_ \_\_\_ \_\_\_ ---7.01 6.30 6.62 6.79 7 55 5.49 7.00 14 6.84 7.53 6.26 6.60 15 6.96 5.51 6.26 6.60 6.87 7.47 16 5.58 6.93 6.26 6.68 6.96 5.70 ---------------6.91 18 5 80 ---\_\_\_ \_\_\_ \_\_\_ \_\_\_ ---6.85 6 26 6.58 6.90 7 41 5.83 6.76 6.57 19 6.24 6.88 20 5.82 ---------------6.73 6.23 6.55 6.86 7.35 21 5.81 6.71 6.22 22 5.85 ------------------6.71 6.23 6.49 6.80 7.29 \_\_\_ ---\_\_\_ \_\_\_ \_\_\_ 6.78 6.78 23 5 87 ---6.78 6 27 6.48 7 25 \_\_\_ 25 5.89 ---------------6.78 6.22 6.38 6.78 7.19 26 5.94 \_\_\_ 6.73 6.25 6.45 2.7 5.96 ------------------6.69 6.28 6.41 6.79 7.22 \_\_\_ 28 5.97 ---------------6.76 6.63 6.23 6.41 7.22 29 5.97 \_\_\_ ---\_\_\_ \_\_\_ \_\_\_ 6.57 6.25 6.53 6.73 7.19 30 6.01 ---------------6.48 6.26 6.73 7.24 ---------6.74 31 6.01 6.43 6.60 5.68 MEAN ------6.24 6.51 6.72 7.28 MAX 6.01 6.34 6.68 6.96 7.55