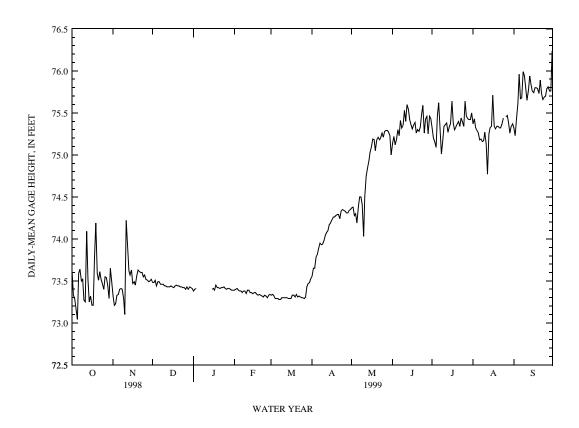

EXTREMES FOR CURRENT YEAR.-- Maximum gage height, 76.58 ft, Sept. 30; maximum daily, 76.24 ft, Sept. 30; minimum gage height, 72.66 ft, Nov. 10; minimum daily, 73.04 ft, Oct. 5.

GAGE HEIGHT, FEET, WATER YEAR OCTOBER 1998 TO SEPTEMBER 1999

| GAGE HEIGHT, FEET, WATER YEAR OCTOBER 1998 TO SEPTEMBER 1999  DAILY MEAN VALUES |                                                    |                                           |                                                    |                                                    |                                           |                                                    |                                           |                                                    |                                           |                                                    |                                                    |                                           |
|---------------------------------------------------------------------------------|----------------------------------------------------|-------------------------------------------|----------------------------------------------------|----------------------------------------------------|-------------------------------------------|----------------------------------------------------|-------------------------------------------|----------------------------------------------------|-------------------------------------------|----------------------------------------------------|----------------------------------------------------|-------------------------------------------|
| DAY                                                                             | OCT                                                | NOV                                       | DEC                                                | JAN                                                | FEB                                       | MAR                                                | APR                                       | MAY                                                | JUN                                       | JUL                                                | AUG                                                | SEP                                       |
| 1<br>2<br>3<br>4<br>5                                                           | 73.61<br>73.33<br>73.29<br>73.16<br>73.04          | 73.32<br>73.21<br>73.23<br>73.33<br>73.34 | 73.48<br>73.48<br>73.51<br>73.44<br>73.49          | 73.38<br>73.40<br>73.41<br>                        | 73.39<br>73.40<br>73.41<br>73.39<br>73.38 | 73.33<br>73.34<br>73.32<br>73.29<br>73.29          | 73.56<br>73.65<br>73.65<br>73.79<br>73.82 | 74.37<br>74.38<br>74.28<br>74.30<br>74.19          | 75.14<br>75.22<br>75.12<br>75.18<br>75.30 | 75.32<br>75.20<br>75.16<br>75.09<br>75.47          | 75.37<br>75.43<br>75.32<br>75.29<br>75.26          | 75.32<br>75.23<br>75.42<br>75.61<br>75.96 |
| 6<br>7<br>8<br>9<br>10                                                          | 73.59<br>73.64<br>73.50<br>73.52<br>73.27          | 73.40<br>73.41<br>73.40<br>73.29<br>73.10 | 73.49<br>73.46<br>73.46<br>73.46<br>73.44          | <br><br>                                           | 73.38<br>73.36<br>73.38<br>73.38<br>73.35 | 73.29<br>73.28<br>73.28<br>73.30<br>73.30          | 73.89<br>73.95<br>73.93<br>73.94<br>73.98 | 74.38<br>74.50<br>74.50<br>74.41<br>74.03          | 75.23<br>75.41<br>75.32<br>75.36<br>75.53 | 75.62<br>75.31<br>75.01<br>75.16<br>75.34          | 75.18<br>75.19<br>75.16<br>75.17<br>75.27          | 75.67<br>75.68<br>75.99<br>75.94<br>75.79 |
| 11<br>12<br>13<br>14<br>15                                                      | 73.25<br>74.09<br>73.52<br>73.25<br>73.32          | 74.22<br>73.92<br>73.62<br>73.57<br>73.63 | 73.44<br>73.43<br>73.43<br>73.43<br>73.44          | <br><br><br>73.40                                  | 73.39<br>73.39<br>73.36<br>73.36<br>73.35 | 73.30<br>73.30<br>73.30<br>73.29<br>73.29          | 74.04<br>74.08<br>74.10<br>74.17<br>74.19 | 74.50<br>74.75<br>74.84<br>74.93<br>75.03          | 75.40<br>75.60<br>75.54<br>75.42<br>75.36 | 75.36<br>75.38<br>75.27<br>75.33<br>75.37          | 75.13<br>74.77<br>75.25<br>75.32<br>75.34          | 75.65<br>75.77<br>75.94<br>75.84<br>75.76 |
| 16<br>17<br>18<br>19<br>20                                                      | 73.21<br>73.21<br>73.78<br>74.19<br>73.59          | 73.47<br>73.49<br>73.45<br>73.56<br>73.63 | 73.43<br>73.42<br>73.44<br>73.45<br>73.44          | 73.41<br>73.39<br>73.45<br>73.42<br>73.42          | 73.36<br>73.36<br>73.34<br>73.33<br>73.34 | 73.29<br>73.33<br>73.33<br>73.31<br>73.34          | 74.23<br>74.26<br>74.26<br>74.28<br>74.29 | 75.10<br>75.19<br>75.18<br>75.05<br>75.18          | 75.31<br>75.36<br>75.39<br>75.26<br>75.30 | 75.64<br>75.38<br>75.30<br>75.33<br>75.37          | 75.71<br>75.34<br>75.31<br>75.34<br>75.34          | 75.74<br>75.80<br>75.80<br>75.79<br>75.73 |
| 21<br>22<br>23<br>24<br>25                                                      | 73.51<br>73.61<br>73.52<br>73.46<br>73.40          | 73.61<br>73.60<br>73.60<br>73.55<br>73.57 | 73.44<br>73.43<br>73.43<br>73.42<br>73.42          | 73.41<br>73.42<br>73.42<br>73.43<br>73.41          | 73.33<br>73.32<br>73.31<br>73.33<br>73.32 | 73.31<br>73.32<br>73.31<br>73.30<br>73.30          | 74.29<br>74.24<br>74.33<br>74.35<br>74.34 | 75.21<br>75.18<br>75.20<br>75.26<br>75.21          | 75.28<br>75.33<br>75.48<br>75.59<br>75.26 | 75.40<br>75.34<br>75.44<br>75.39<br>75.34          | 75.32<br>75.32<br>75.37<br>75.44                   | 75.89<br>75.73<br>75.66<br>75.69<br>75.70 |
| 26<br>27<br>28<br>29<br>30<br>31                                                | 73.55<br>73.54<br>73.44<br>73.29<br>73.65<br>73.50 | 73.52<br>73.51<br>73.49<br>73.50<br>73.52 | 73.40<br>73.43<br>73.40<br>73.43<br>73.42<br>73.41 | 73.40<br>73.41<br>73.41<br>73.40<br>73.39<br>73.39 | 73.30<br>73.33<br>73.34<br>               | 73.29<br>73.31<br>73.43<br>73.47<br>73.48<br>73.53 | 74.33<br>74.31<br>74.31<br>74.34<br>74.35 | 75.28<br>75.29<br>75.29<br>75.27<br>75.23<br>75.00 | 75.43<br>75.46<br>75.25<br>75.46<br>75.43 | 75.64<br>75.46<br>75.43<br>75.42<br>75.42<br>75.50 | 75.45<br>75.47<br>75.38<br>75.26<br>75.34<br>75.37 | 75.79<br>75.81<br>75.76<br>75.76<br>76.24 |
| MEAN<br>MAX<br>MIN                                                              | 73.48<br>74.19<br>73.04                            | 73.50<br>74.22<br>73.10                   | 73.44<br>73.51<br>73.40                            |                                                    | 73.36<br>73.41<br>73.30                   | 73.33<br>73.53<br>73.28                            | 74.11<br>74.35<br>73.56                   | 74.86<br>75.29<br>74.03                            | 75.36<br>75.60<br>75.12                   | 75.36<br>75.64<br>75.01                            |                                                    | 75.75<br>76.24<br>75.23                   |