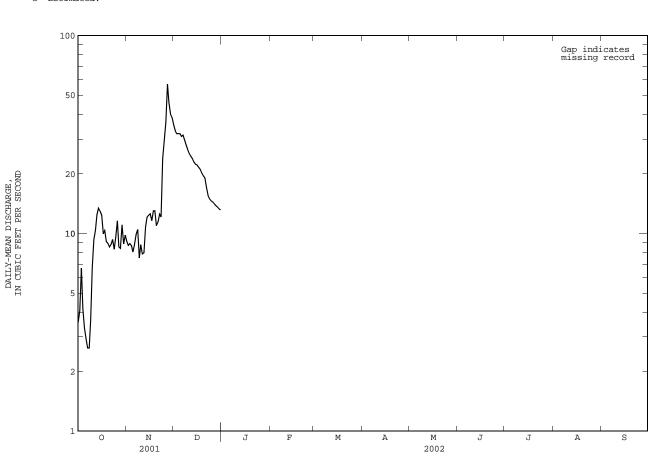

DISCHARGE, CUBIC FEET PER SECOND, WATER YEAR OCTOBER 2001 TO SEPTEMBER 2002 DAILY MEAN VALUES DAY OCT NOV DEC FEB MAR APR MAY JUN JUL AUG SEP JAN 9.2 3.6 35 4.1 6.7 8.7 e33 8.9 8.7 3 e32 ---------------------------\_\_\_ \_\_\_ \_\_\_ \_\_\_ ------4 4.2 e32 5 3.3 8.1 e32 2.9 6 8.8 e31 2.6 9.9 e31 8 2.6 10 7.5 e30 \_\_\_ \_\_\_ \_\_\_ \_\_\_ \_\_\_ \_\_\_ \_\_\_ \_\_\_ \_\_\_ e28 10 6.8 8.8 e26 11 9.3 7.9 e25 8.0 e25 ---12 10 13 12 11 e24 \_\_\_ \_\_\_ \_\_\_ \_\_\_ \_\_\_ \_\_\_ \_\_\_ ---\_\_\_ 13 14 12 e23 15 13 12 e22 16 13 e22 10 e22 ------------------------18 10 13 e21 \_\_\_ \_\_\_ \_\_\_ \_\_\_ \_\_\_ \_\_\_ ------\_\_\_ 19 13 e20 20 8.9 11 e20 ------------21 e19 22 8.8 13 e17 ---------------------------9.3 \_\_\_ \_\_\_ \_\_\_ \_\_\_ \_\_\_ \_\_\_ ---\_\_\_ 23 12 e16 \_\_\_ --e15 25 9.6 30 e15 ---------------------------12 37 e14 \_\_\_ 2.7 8.6 57 e14 ------------------------------------------------------28 8.4 46 e14 29 11 e14 ---\_\_\_ \_\_\_ ---\_\_\_ \_\_\_ ---\_\_\_ 30 8.9 39 e13 ------------------------------------31 9.8 e13 ---TOTAL 251.1 510.5 698 17.0 22.5 ---MEAN 8.10 MAX 13 57 35 ------\_\_\_ 2.6 7.5 ---------------------------MTN 13 AC-FT 498 1010 1380 CFSM 0.08 0.17 0.22 ---------IN. 0.09 0.19 0.25 ------------