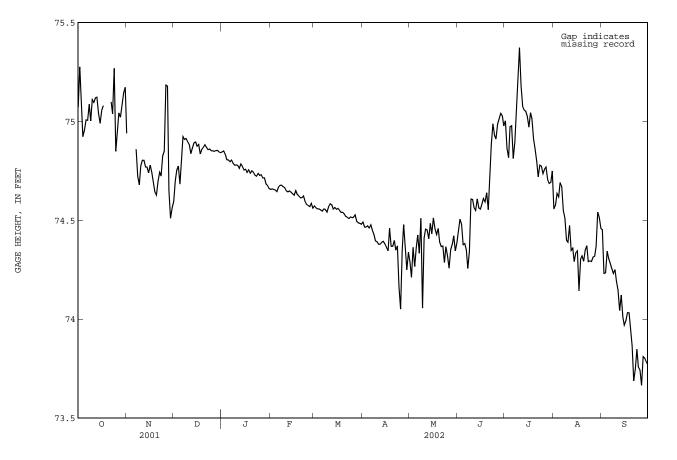

REMARKS .-- Records fair. Water level subject to fluctuation caused by seiches, and by drawdown from dam gate changes.

- EXTREMES FOR PERIOD OF RECORD.--Maximum gage height recorded, 78.53 ft, June 25, 1950; minimum recorded, 69.80 ft, Nov. 20, 1936.
- EXTREMES FOR CURRENT YEAR.--Maximum gage height, 75.71 ft, Oct. 24; maximum daily, 75.37 ft, July 10; minimum gage height, 73.51 ft, Sept. 22; minimum daily, 73.67 ft, Sept. 26.

## GAGE HEIGHT, FEET, WATER YEAR OCTOBER 2001 TO SEPTEMBER 2002 DAILY MEAN VALUES

| DAY                              | OCT                                                | NOV                                           | DEC                                                         | JAN                                                         | FEB                                       | MAR                                                         | APR                                                | MAY                                                | JUN                                       | JUL                                                | AUG                                                | SEP                                       |
|----------------------------------|----------------------------------------------------|-----------------------------------------------|-------------------------------------------------------------|-------------------------------------------------------------|-------------------------------------------|-------------------------------------------------------------|----------------------------------------------------|----------------------------------------------------|-------------------------------------------|----------------------------------------------------|----------------------------------------------------|-------------------------------------------|
| 1<br>2<br>3<br>4<br>5            | 75.07<br>75.28<br>75.12<br>74.92<br>74.96          | 74.94                                         | 74.60<br>74.70<br>74.75<br>74.78<br>74.68                   | 74.85<br>74.85<br>74.83<br>74.81<br>74.81                   | 74.66<br>74.66<br>74.66<br>74.65<br>74.65 | 74.57<br>74.56<br>74.56<br>74.56<br>74.55                   | 74.49<br>74.47<br>74.47<br>74.47<br>74.47<br>74.46 | 74.29<br>74.21<br>74.36<br>74.27<br>74.36          | 74.45<br>74.51<br>74.48<br>74.38<br>74.38 | 75.00<br>74.86<br>74.82<br>74.97<br>74.98          | 74.56<br>74.58<br>74.64<br>74.62<br>74.69          | 74.45<br>74.23<br>74.23<br>74.34<br>74.31 |
| 6<br>7<br>8<br>9<br>10           | 75.01<br>75.01<br>75.09<br>75.00<br>75.11          | 74.86<br>74.72<br>74.68<br>74.77              | 74.81<br>74.92<br>74.91<br>74.91<br>74.90                   | 74.80<br>74.81<br>74.79<br>74.78<br>74.78                   | 74.67<br>74.68<br>74.68<br>74.67<br>74.67 | 74.55<br>74.56<br>74.55<br>74.54<br>74.57                   | 74.48<br>74.45<br>74.43<br>74.40<br>74.39          | 74.43<br>74.33<br>74.51<br>74.06<br>74.41          | 74.35<br>74.26<br>74.34<br>74.61<br>74.61 | 74.81<br>74.90<br>75.05<br>75.19<br>75.37          | 74.67<br>74.55<br>74.51<br>74.40<br>74.39          | 74.28<br>74.26<br>74.23<br>74.25<br>74.19 |
| 11<br>12<br>13<br>14<br>15       | 75.10<br>75.12<br>75.12<br>75.04<br>74.99          | 74.80<br>74.80<br>74.77<br>74.77<br>74.74     | 74.88<br>74.84<br>74.87<br>74.89<br>74.90                   | 74.78<br>74.76<br>74.79<br>74.77<br>74.75                   | 74.65<br>74.64<br>74.65<br>74.64<br>74.64 | 74.58<br>74.58<br>74.56<br>74.57<br>74.57                   | 74.38<br>74.38<br>74.39<br>74.39<br>74.39          | 74.46<br>74.45<br>74.41<br>74.49<br>74.43          | 74.57<br>74.55<br>74.61<br>74.56<br>74.56 | 75.18<br>75.08<br>75.06<br>75.05<br>75.03          | 74.47<br>74.35<br>74.36<br>74.29<br>74.34          | 74.15<br>74.04<br>74.12<br>74.01<br>73.97 |
| 16<br>17<br>18<br>19<br>20       | 75.06<br>75.08<br><br>                             | 74.78<br>74.74<br>74.69<br>74.65<br>74.63     | 74.88<br>74.88<br>74.84<br>74.86<br>74.87                   | 74.76<br>74.74<br>74.76<br>74.74<br>74.75                   | 74.63<br>74.65<br>74.63<br>74.62<br>74.61 | 74.56<br>74.55<br>74.54<br>74.54<br>74.53                   | 74.36<br>74.35<br>74.46<br>74.37<br>74.37          | 74.51<br>74.46<br>74.43<br>74.46<br>74.39          | 74.58<br>74.61<br>74.59<br>74.64<br>74.55 | 74.97<br>75.04<br>75.01<br>74.91<br>74.86          | 74.35<br>74.14<br>74.30<br>74.32<br>74.29          | 73.99<br>74.03<br>74.03<br>73.95<br>73.87 |
| 21<br>22<br>23<br>24<br>25       | 75.10<br>75.04<br>75.27<br>74.85                   | 74.70<br>74.74<br>74.72<br>74.83<br>74.85     | 74.88<br>74.87<br>74.86<br>74.86<br>74.85                   | 74.74<br>74.73<br>74.72<br>74.74<br>74.73                   | 74.62<br>74.62<br>74.60<br>74.58<br>74.58 | 74.52<br>74.52<br>74.51<br>74.52<br>74.51                   | 74.40<br>74.35<br>74.37<br>74.16<br>74.05          | 74.37<br>74.37<br>74.29<br>74.37<br>74.32          | 74.74<br>74.89<br>74.99<br>74.93<br>74.91 | 74.80<br>74.72<br>74.78<br>74.77<br>74.74          | 74.35<br>74.37<br>74.29<br>74.30<br>74.29          | 73.69<br>73.75<br>73.85<br>73.76<br>73.74 |
| 26<br>27<br>28<br>29<br>30<br>31 | 74.96<br>75.04<br>75.02<br>75.08<br>75.14<br>75.17 | 75.18<br>75.18<br>74.65<br>74.51<br>74.56<br> | 74.85<br>74.85<br>74.85<br>74.85<br>74.85<br>74.85<br>74.85 | 74.73<br>74.72<br>74.72<br>74.68<br>74.68<br>74.68<br>74.66 | 74.57<br>74.59<br>74.56<br><br>           | 74.52<br>74.53<br>74.50<br>74.49<br>74.49<br>74.49<br>74.48 | 74.35<br>74.48<br>74.36<br>74.25<br>74.34          | 74.26<br>74.35<br>74.38<br>74.42<br>74.35<br>74.35 | 74.99<br>75.01<br>75.04<br>75.03<br>74.98 | 74.76<br>74.77<br>74.71<br>74.69<br>74.69<br>74.75 | 74.31<br>74.32<br>74.37<br>74.54<br>74.51<br>74.46 | 73.67<br>73.81<br>73.80<br>73.79<br>73.77 |
| MEAN<br>MAX<br>MIN               | <br>                                               | <br>                                          | 74.84<br>74.92<br>74.60                                     | 74.76<br>74.85<br>74.66                                     | 74.63<br>74.68<br>74.56                   | 74.54<br>74.58<br>74.48                                     | 74.38<br>74.49<br>74.05                            | 74.37<br>74.51<br>74.06                            | 74.66<br>75.04<br>74.26                   | 74.91<br>75.37<br>74.69                            | 74.42<br>74.69<br>74.14                            | 74.02<br>74.45<br>73.67                   |