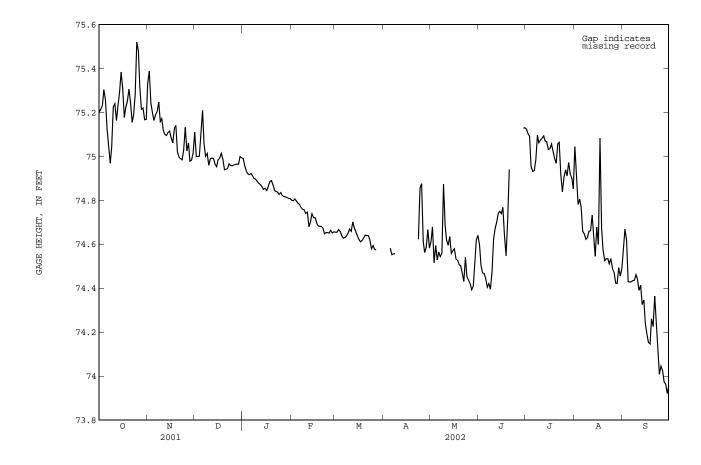

REVISIONS.--Prior to Oct. 1, 1997, daily-mean, daily-maximum, and daily-minimum gage heights revised upwards by 0.11 ft. Datum of gage had been established 0.11 ft too low.

GAGE HEIGHT, FEET, WATER YEAR OCTOBER 2001 TO SEPTEMBER 2002 DAILY MEAN VALUES

| DAY                              | OCT                                                | NOV                                       | DEC                                                | JAN                                                | FEB                                       | MAR                                       | APR                                       | MAY                                                | JUN                                       | JUL                                                | AUG                                                | SEP                                       |
|----------------------------------|----------------------------------------------------|-------------------------------------------|----------------------------------------------------|----------------------------------------------------|-------------------------------------------|-------------------------------------------|-------------------------------------------|----------------------------------------------------|-------------------------------------------|----------------------------------------------------|----------------------------------------------------|-------------------------------------------|
| 1<br>2<br>3<br>4<br>5            | 75.20<br>75.21<br>75.23<br>75.30<br>75.26          | 75.33<br>75.39<br>75.24<br>75.20<br>75.16 | 75.11<br>75.00<br>75.00<br>75.00<br>75.12          | 74.99<br>74.96<br>74.94<br>74.92<br>74.92          | 74.80<br>74.80<br>74.81<br>74.80<br>74.79 | 74.66<br>74.66<br>74.67<br>74.66<br>74.64 | <br><br><br>74.58                         | 74.61<br>74.68<br>74.52<br>74.59<br>74.53          | 74.60<br>74.51<br>74.47<br>74.47<br>74.44 | 75.12<br>75.10<br>75.09<br>74.96<br>74.93          | 75.04<br>74.91<br>74.78<br>74.81<br>74.77          | 74.58<br>74.67<br>74.62<br>74.43<br>74.43 |
| 6<br>7<br>8<br>9<br>10           | 75.13<br>75.04<br>74.97<br>75.04<br>75.23          | 75.19<br>75.20<br>75.25<br>75.16<br>75.17 | 75.21<br>75.06<br>75.00<br>75.01<br>74.96          | 74.92<br>74.91<br>74.90<br>74.90<br>74.89          | 74.78<br>74.77<br>74.76<br>74.76<br>74.74 | 74.63<br>74.63<br>74.64<br>74.65<br>74.67 | 74.55<br>74.56<br>74.56<br>               | 74.56<br>74.54<br>74.56<br>74.87<br>74.69          | 74.40<br>74.42<br>74.40<br>74.47<br>74.63 | 74.94<br>74.99<br>75.10<br>75.06<br>75.08          | 74.66<br>74.65<br>74.62<br>74.63<br>74.66          | 74.43<br>74.44<br>74.44<br>74.46<br>74.44 |
| 11<br>12<br>13<br>14<br>15       | 75.24<br>75.16<br>75.23<br>75.29<br>75.39          | 75.12<br>75.10<br>75.10<br>75.11<br>75.12 | 74.99<br>74.99<br>74.99<br>74.97<br>74.95          | 74.88<br>74.87<br>74.86<br>74.85<br>74.86          | 74.75<br>74.68<br>74.70<br>74.74<br>74.72 | 74.66<br>74.70<br>74.68<br>74.66<br>74.64 | <br><br>                                  | 74.62<br>74.60<br>74.64<br>74.56<br>74.57          | 74.67<br>74.70<br>74.74<br>74.75<br>74.74 | 75.08<br>75.09<br>75.07<br>75.07<br>75.03          | 74.66<br>74.73<br>74.63<br>74.55<br>74.68          | 74.39<br>74.41<br>74.33<br>74.35<br>74.24 |
| 16<br>17<br>18<br>19<br>20       | 75.31<br>75.18<br>75.22<br>75.25<br>75.31          | 75.08<br>75.06<br>75.13<br>75.14<br>75.02 | 74.98<br>74.99<br>75.01<br>74.99<br>74.94          | 74.85<br>74.86<br>74.88<br>74.89<br>74.87          | 74.72<br>74.70<br>74.68<br>74.68<br>74.68 | 74.62<br>74.61<br>74.62<br>74.63<br>74.64 | <br><br>                                  | 74.58<br>74.53<br>74.53<br>74.51<br>74.50          | 74.77<br>74.64<br>74.55<br>74.71<br>74.94 | 75.03<br>75.06<br>75.03<br>74.99<br>74.97          | 74.60<br>75.08<br>74.67<br>74.58<br>74.53          | 74.19<br>74.15<br>74.15<br>74.26<br>74.23 |
| 21<br>22<br>23<br>24<br>25       | 75.24<br>75.16<br>75.19<br>75.29<br>75.52          | 75.00<br>74.99<br>74.98<br>75.03<br>75.13 | 74.94<br>74.94<br>74.97<br>74.96<br>74.96          | 74.85<br>74.84<br>74.84<br>74.83<br>74.84          | 74.67<br>74.65<br>74.65<br>74.65<br>74.65 | 74.64<br>74.64<br>74.62<br>74.58<br>74.59 | <br>74.62<br>74.86<br>74.88               | 74.47<br>74.43<br>74.54<br>74.45<br>74.44          | <br><br>                                  | 75.06<br>75.06<br>74.92<br>74.84<br>74.91          | 74.53<br>74.54<br>74.51<br>74.54<br>74.49          | 74.36<br>74.25<br>74.12<br>74.01<br>74.05 |
| 26<br>27<br>28<br>29<br>30<br>31 | 75.48<br>75.31<br>75.22<br>75.22<br>75.17<br>75.17 | 75.03<br>75.06<br>74.98<br>74.98<br>75.02 | 74.96<br>74.96<br>74.96<br>74.96<br>75.00<br>74.99 | 74.82<br>74.82<br>74.82<br>74.81<br>74.81<br>74.81 | 74.66<br>74.65<br>74.66<br>               | 74.58<br>74.58<br><br>                    | 74.62<br>74.56<br>74.59<br>74.67<br>74.58 | 74.42<br>74.39<br>74.41<br>74.51<br>74.62<br>74.64 | <br><br>75.13<br>75.13                    | 74.94<br>74.91<br>74.97<br>74.92<br>74.90<br>74.85 | 74.47<br>74.42<br>74.42<br>74.49<br>74.46<br>74.49 | 74.03<br>73.97<br>73.96<br>73.92<br>73.96 |
| MEAN<br>MAX<br>MIN               | 75.23<br>75.52<br>74.97                            | 75.12<br>75.39<br>74.98                   | 75.00<br>75.21<br>74.94                            | 74.87<br>74.99<br>74.81                            | 74.72<br>74.81<br>74.65                   |                                           |                                           | 74.55<br>74.87<br>74.39                            |                                           | 75.00<br>75.12<br>74.84                            | 74.63<br>75.08<br>74.42                            | 74.28<br>74.67<br>73.92                   |