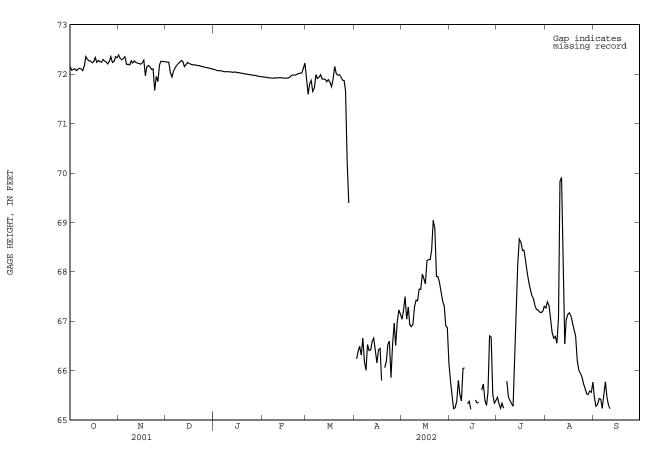

REMARKS, -- Records fair, Lake regulated by Lake Traverse-Boise de Sioux Flood Control and Water Conservation project.

EXTREMES FOR PERIOD OF RECORD.---Maximum gage-height, 80.90 ft, Apr. 29, 2001; maximum daily, 80.76 ft, Apr. 19, 2001; minimum gage-height recorded, 65.14 ft, many days in Sep. 2002, but may have been lower in Apr. June, July, or Sep. 2002 when stage was below detection limits of gage; minimum daily recorded, 65.22 ft, June 14, 2002.

EXTREMES FOR CURRENT YEAR.--Maximum gage-height, 72.64 ft, Nov. 1; maximum daily, 72.39 ft, Nov. 1; minimum gage-height recorded, 65.14 ft, many days in Sep., but may have been lower in Apr. June, July, or Sep. when stage was below detection limits of gage; minimum daily recorded, 65.22 ft, June 14.

## GAGE HEIGHT, FEET, WATER YEAR OCTOBER 2001 TO SEPTEMBER 2002 DAILY MEAN VALUES

| DAY                              | OCT                                                         | NOV                                       | DEC                                                         | JAN                                                | FEB                                       | MAR                                       | APR                                       | MAY                                                | JUN                                       | JUL                                                | AUG                                                | SEP                                       |
|----------------------------------|-------------------------------------------------------------|-------------------------------------------|-------------------------------------------------------------|----------------------------------------------------|-------------------------------------------|-------------------------------------------|-------------------------------------------|----------------------------------------------------|-------------------------------------------|----------------------------------------------------|----------------------------------------------------|-------------------------------------------|
| 1<br>2<br>3<br>4<br>5            | 72.16<br>72.08<br>72.10<br>72.11<br>72.07                   | 72.39<br>72.32<br>72.29<br>72.32<br>72.35 | 72.25<br>72.24<br>72.24<br>72.03<br>71.94                   | 72.09<br>72.08<br>72.07<br>72.07<br>72.07          | 71.95<br>71.94<br>71.94<br>71.93<br>71.93 | 71.93<br>71.59<br>71.79<br>71.87<br>71.65 | 66.24<br>66.40<br>66.49<br>66.32          | 67.04<br>67.22<br>67.50<br>67.04<br>67.29          | 65.79<br>65.54<br>65.23<br>65.25<br>65.38 | 65.46<br>65.34<br>65.24<br>65.34<br>65.24          | 67.26<br>67.40<br>67.32<br>67.05<br>66.77          | 65.46<br>65.28<br>65.32<br>65.43<br>65.42 |
| 6<br>7<br>8<br>9<br>10           | 72.10<br>72.12<br>72.10<br>72.07<br>72.16                   | 72.20<br>72.20<br>72.18<br>72.27<br>72.22 | 72.06<br>72.12<br>72.17<br>72.21<br>72.24                   | 72.06<br>72.05<br>72.05<br>72.05<br>72.05          | 71.92<br>71.92<br>71.92<br>71.93<br>71.92 | 71.72<br>71.99<br>71.91<br>71.93<br>71.98 | 66.66<br>66.18<br>66.01<br>66.53<br>66.41 | 66.93<br>66.89<br>66.94<br>67.30<br>67.43          | 65.80<br>65.53<br>65.39<br>66.04<br>66.06 | <br>65.79<br>65.47<br>65.41<br>65.34               | 66.66<br>66.69<br>66.56<br>67.08<br>69.83          | 65.24<br>65.49<br>65.78<br>65.46<br>65.31 |
| 11<br>12<br>13<br>14<br>15       | 72.35<br>72.30<br>72.27<br>72.27<br>72.23                   | 72.27<br>72.23<br>72.22<br>72.21<br>72.20 | 72.28<br>72.25<br>72.15<br>72.19<br>72.23                   | 72.05<br>72.04<br>72.04<br>72.04<br>72.04<br>72.04 | 71.93<br>71.93<br>71.93<br>71.92<br>71.92 | 71.90<br>71.90<br>71.89<br>71.85<br>71.89 | 66.42<br>66.60<br>66.66<br>66.43<br>66.16 | 67.41<br>67.65<br>67.65<br>67.95<br>67.87          | 65.33<br>65.38<br>65.22<br>               | 65.28<br>66.22<br>67.20<br>68.14<br>68.67          | 69.91<br>67.95<br>66.55<br>67.03<br>67.14          | 65.23<br><br><br>                         |
| 16<br>17<br>18<br>19<br>20       | 72.25<br>72.33<br>72.24<br>72.28<br>72.25                   | 72.22<br>72.28<br>71.97<br>72.15<br>72.17 | 72.22<br>72.20<br>72.19<br>72.19<br>72.18                   | 72.03<br>72.03<br>72.02<br>72.02<br>72.01          | 71.92<br>71.92<br>71.93<br>71.96<br>71.98 | 71.83<br>71.75<br>71.90<br>72.15<br>72.01 | 66.42<br>66.45<br>65.80<br><br>66.06      | 67.75<br>68.23<br>68.25<br>68.25<br>68.44          | 65.41<br>65.35<br>65.36<br>               | 68.60<br>68.43<br>68.44<br>68.23<br>67.99          | 67.17<br>67.11<br>66.96<br>66.84<br>66.70          | <br><br>                                  |
| 21<br>22<br>23<br>24<br>25       | 72.24<br>72.30<br>72.26<br>72.25<br>72.20                   | 72.14<br>72.10<br>72.10<br>71.67<br>71.95 | 72.18<br>72.17<br>72.17<br>72.16<br>72.15                   | 72.00<br>72.00<br>71.99<br>71.99<br>71.98          | 71.98<br>71.98<br>71.99<br>72.01<br>72.02 | 71.98<br>71.99<br>71.95<br>71.88<br>71.87 | 66.19<br>66.53<br>66.60<br>65.86<br>66.54 | 69.04<br>68.88<br>67.91<br>67.90<br>67.79          | 65.61<br>65.73<br>65.40<br>65.30<br>65.56 | 67.80<br>67.66<br>67.53<br>67.46<br>67.32          | 66.20<br>66.01<br>65.96<br>65.88<br>65.74          | <br><br>                                  |
| 26<br>27<br>28<br>29<br>30<br>31 | 72.26<br>72.35<br>72.23<br>72.25<br>72.35<br>72.35<br>72.33 | 71.85<br>72.18<br>72.26<br>72.26<br>72.25 | 72.14<br>72.13<br>72.13<br>72.12<br>72.11<br>72.11<br>72.10 | 71.98<br>71.98<br>71.97<br>71.96<br>71.95<br>71.95 | 72.02<br>72.12<br>72.22<br>               | 71.65<br>70.23<br>69.39<br>               | 66.96<br>66.51<br>66.98<br>67.23<br>67.14 | 67.60<br>67.41<br>67.30<br>66.91<br>66.87<br>66.15 | 66.71<br>66.68<br>65.52<br>65.34<br>65.39 | 67.24<br>67.23<br>67.19<br>67.18<br>67.21<br>67.30 | 65.64<br>65.53<br>65.52<br>65.59<br>65.57<br>65.77 | <br><br>                                  |
| MEAN<br>MAX<br>MIN               | 72.22<br>72.35<br>72.07                                     | 72.18<br>72.39<br>71.67                   | 72.17<br>72.28<br>71.94                                     | 72.02<br>72.09<br>71.95                            | 71.96<br>72.22<br>71.92                   | <br>                                      | <br>                                      | 67.57<br>69.04<br>66.15                            | <br>                                      | <br>                                               | 66.75<br>69.91<br>65.52                            | <br>                                      |