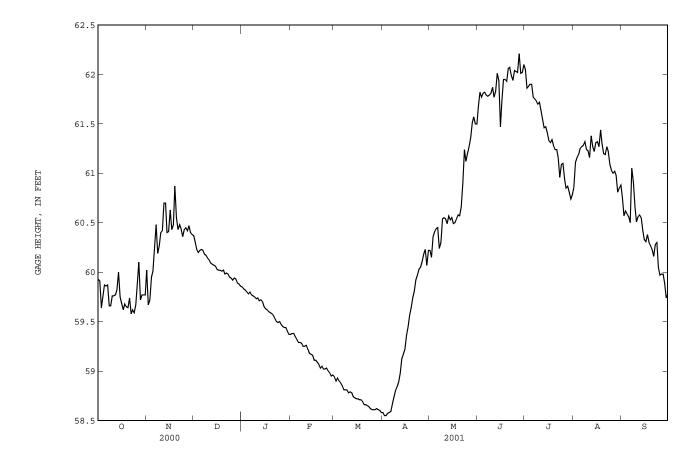

COOPERATION. -- This station is one of the international gaging stations maintained by the United States under agreement with Canada.

EXTREMES FOR PERIOD OF RECORD.--Maximum gage height, 62.55 ft, June 27, 2001; maximum daily, 62.21 ft, June 27, 2001; minimum gage height recorded, 55.94 ft, Sept. 4, 1980; minimum daily recorded, 56.52 ft, Apr. 15, 1981.

EXTREMES FOR CURRENT YEAR.--Maximum gage height, 62.55 ft, June 27; maximum daily, 62.21 ft, June 27; minimum gage height, 58.51 ft, Apr. 2; minimum daily, 58.55 ft, Apr. 2,3.

GAGE HEIGHT, FEET, WATER YEAR OCTOBER 2000 TO SEPTEMBER 2001
DAILY MEAN VALUES

| DAY                              | OCT                                       | NOV                                       | DEC                                                | JAN                                                | FEB                         | MAR                                       | APR                                       | MAY                                       | JUN                                       | JUL                                                | AUG                                                | SEP                                       |
|----------------------------------|-------------------------------------------|-------------------------------------------|----------------------------------------------------|----------------------------------------------------|-----------------------------|-------------------------------------------|-------------------------------------------|-------------------------------------------|-------------------------------------------|----------------------------------------------------|----------------------------------------------------|-------------------------------------------|
| 1                                | 59.93                                     | 60.02                                     | 60.37                                              | 59.85                                              | 59.37                       | 58.94                                     | 58.58                                     | 60.22                                     | 61.69                                     | 62.05                                              | 60.86                                              | 60.76                                     |
| 2                                | 59.91                                     | 59.67                                     | 60.30                                              | 59.83                                              | 59.38                       | 58.90                                     | 58.55                                     | 60.15                                     | 61.82                                     | 61.86                                              | 61.11                                              | 60.57                                     |
| 3                                | 59.64                                     | 59.72                                     | 60.23                                              | 59.82                                              | 59.38                       | 58.93                                     | 58.55                                     | 60.36                                     | 61.77                                     | 61.88                                              | 61.16                                              | 60.62                                     |
| 4                                | 59.75                                     | 59.95                                     | 60.20                                              | 59.80                                              | 59.35                       | 58.90                                     | 58.57                                     | 60.41                                     | 61.81                                     | 61.90                                              | 61.19                                              | 60.59                                     |
| 5                                | 59.87                                     | 60.01                                     | 60.22                                              | 59.78                                              | 59.32                       | 58.88                                     | 58.58                                     | 60.44                                     | 61.82                                     | 61.90                                              | 61.25                                              | 60.56                                     |
| 6                                | 59.86                                     | 60.23                                     | 60.23                                              | 59.80                                              | 59.29                       | 58.85                                     | 58.59                                     | 60.45                                     | 61.79                                     | 61.77                                              | 61.27                                              | 60.50                                     |
| 7                                | 59.87                                     | 60.48                                     | 60.22                                              | 59.77                                              | 59.29                       | 58.81                                     | 58.67                                     | 60.24                                     | 61.78                                     | 61.75                                              | 61.28                                              | 61.05                                     |
| 8                                | 59.66                                     | 60.19                                     | 60.18                                              | 59.76                                              | 59.28                       | 58.81                                     | 58.74                                     | 60.30                                     | 61.79                                     | 61.73                                              | 61.32                                              | 60.91                                     |
| 9                                | 59.66                                     | 60.27                                     | 60.17                                              | 59.75                                              | 59.25                       | 58.81                                     | 58.80                                     | 60.54                                     | 61.81                                     | 61.70                                              | 61.24                                              | 60.66                                     |
| 10                               | 59.76                                     | 60.40                                     | 60.14                                              | 59.73                                              | 59.25                       | 58.78                                     | 58.84                                     | 60.55                                     | 61.87                                     | 61.72                                              | 61.23                                              | 60.51                                     |
| 11                               | 59.76                                     | 60.42                                     | 60.12                                              | 59.74                                              | 59.26                       | 58.79                                     | 58.89                                     | 60.54                                     | 61.77                                     | 61.63                                              | 61.16                                              | 60.56                                     |
| 12                               | 59.77                                     | 60.70                                     | 60.09                                              | 59.71                                              | 59.22                       | 58.78                                     | 58.98                                     | 60.49                                     | 61.83                                     | 61.54                                              | 61.38                                              | 60.58                                     |
| 13                               | 59.82                                     | 60.70                                     | 60.08                                              | 59.72                                              | 59.18                       | 58.74                                     | 59.12                                     | 60.57                                     | 62.01                                     | 61.46                                              | 61.27                                              | 60.55                                     |
| 14                               | 60.00                                     | 60.40                                     | 60.07                                              | 59.70                                              | 59.17                       | 58.73                                     | 59.17                                     | 60.53                                     | 61.94                                     | 61.47                                              | 61.22                                              | 60.42                                     |
| 15                               | 59.75                                     | 60.41                                     | 60.06                                              | 59.65                                              | 59.16                       | 58.72                                     | 59.22                                     | 60.55                                     | 61.47                                     | 61.41                                              | 61.31                                              | 60.33                                     |
| 16                               | 59.68                                     | 60.63                                     | 60.03                                              | 59.63                                              | 59.11                       | 58.72                                     | 59.36                                     | 60.49                                     | 61.73                                     | 61.33                                              | 61.32                                              | 60.31                                     |
| 17                               | 59.62                                     | 60.43                                     | 60.02                                              | 59.62                                              | 59.11                       | 58.71                                     | 59.45                                     | 60.50                                     | 61.95                                     | 61.31                                              | 61.27                                              | 60.38                                     |
| 18                               | 59.68                                     | 60.48                                     | 60.02                                              | 59.60                                              | 59.09                       | 58.71                                     | 59.56                                     | 60.54                                     | 61.95                                     | 61.34                                              | 61.44                                              | 60.30                                     |
| 19                               | 59.65                                     | 60.87                                     | 60.01                                              | 59.59                                              | 59.07                       | 58.69                                     | 59.64                                     | 60.58                                     | 61.93                                     | 61.28                                              | 61.30                                              | 60.27                                     |
| 20                               | 59.64                                     | 60.55                                     | 60.02                                              | 59.58                                              | 59.03                       | 58.66                                     | 59.74                                     | 60.57                                     | 62.06                                     | 61.24                                              | 61.20                                              | 60.23                                     |
| 21                               | 59.74                                     | 60.43                                     | 59.98                                              | 59.56                                              | 59.05                       | 58.66                                     | 59.81                                     | 60.66                                     | 62.07                                     | 61.24                                              | 61.19                                              | 60.16                                     |
| 22                               | 59.58                                     | 60.48                                     | 59.99                                              | 59.53                                              | 59.02                       | 58.65                                     | 59.92                                     | 60.90                                     | 61.99                                     | 61.16                                              | 61.27                                              | 60.28                                     |
| 23                               | 59.62                                     | 60.44                                     | 59.98                                              | 59.50                                              | 59.02                       | 58.64                                     | 59.97                                     | 61.24                                     | 61.94                                     | 60.96                                              | 61.22                                              | 60.30                                     |
| 24                               | 59.59                                     | 60.36                                     | 59.95                                              | 59.49                                              | 59.03                       | 58.62                                     | 60.03                                     | 61.12                                     | 62.04                                     | 61.09                                              | 61.09                                              | 60.05                                     |
| 25                               | 59.67                                     | 60.43                                     | 59.94                                              | 59.50                                              | 59.00                       | 58.61                                     | 60.05                                     | 61.20                                     | 62.03                                     | 61.10                                              | 61.03                                              | 59.97                                     |
| 26<br>27<br>28<br>29<br>30<br>31 | 59.91<br>60.10<br>59.72<br>59.77<br>59.77 | 60.45<br>60.42<br>60.47<br>60.40<br>60.38 | 59.92<br>59.94<br>59.93<br>59.89<br>59.88<br>59.86 | 59.47<br>59.45<br>59.44<br>59.44<br>59.40<br>59.37 | 58.98<br>58.95<br>58.96<br> | 58.61<br>58.62<br>58.61<br>58.60<br>58.58 | 60.11<br>60.18<br>60.23<br>60.07<br>60.22 | 61.27<br>61.36<br>61.51<br>61.57<br>61.50 | 62.02<br>62.21<br>62.01<br>62.02<br>62.10 | 60.94<br>60.85<br>60.87<br>60.81<br>60.74<br>60.78 | 61.00<br>61.02<br>60.98<br>60.81<br>60.85<br>60.88 | 59.98<br>59.98<br>59.88<br>59.74<br>59.78 |
| MEAN                             | 59.76                                     | 60.36                                     | 60.07                                              | 59.63                                              | 59.16                       | 58.73                                     | 59.34                                     | 60.74                                     | 61.90                                     | 61.38                                              | 61.17                                              | 60.36                                     |
| MAX                              | 60.10                                     | 60.87                                     | 60.37                                              | 59.85                                              | 59.38                       | 58.94                                     | 60.23                                     | 61.57                                     | 62.21                                     | 62.05                                              | 61.44                                              | 61.05                                     |
| MIN                              | 59.58                                     | 59.67                                     | 59.86                                              | 59.37                                              | 58.95                       | 58.58                                     | 58.55                                     | 60.15                                     | 61.47                                     | 60.74                                              | 60.81                                              | 59.74                                     |